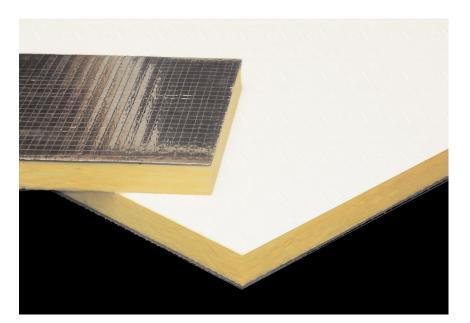

# **Pebble Tile**

**Netwell Pebble Tiles** ceiling tiles have a 2 mil white pebblegrain facing. The **Pebble Tile**, our most economical ceiling tile, is available in 1" or 2" thicknesses.

Standard sizes are  $2' \times 2'$  and  $2' \times 4'$  to fit a lay-in ceiling tile grid.

## SUBSTRATE:

6-7# PCF rigid fiberglass core.

## **FINISHING OPTIONS:**

2 mil white pebblegrain Also available in black mat facing