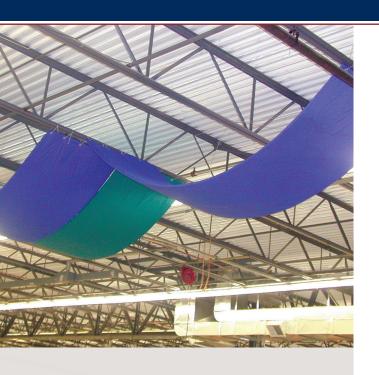

# NetWell Tapestries

NetWell Tapestries are the perfect economical solution to reverberation issues for large spaces. They are easy to install horizontally with the ceiling via grommets. The Tapestries are custom made with a wide variety of finishes, sizes and thicknesses available.