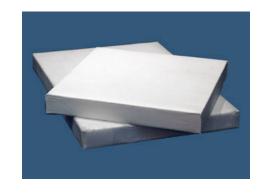

## **Clean Room Wall Panels**

1-800-638-9355

These are sound absorption wall panels designed to absorb sound reflections and control noise in loud clean room settings.

- Panels up to 4'x10'
- 2" thickness
- White rip stop reinforced polyesther film
- Heat sealed edges