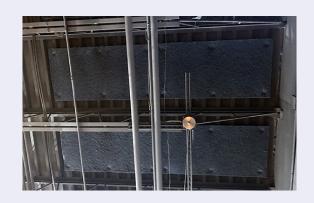

### HARDWARE AND INSTALLATION

#### **DAKOTA PANEL INSTALLATION**

- Easily cut to size with utility knife
- Mounts to ceiling using heavy duty construction adhesive and insulation stick pins
- Can be installed in standard 15/16" drop ceiling grids