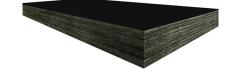

## **CONCEALED NOISE CONTROL FOR BLACK CEILINGS**

**Dakota Panels** by NetWell are sound absorptive boards that provides excellent acoustic performance by reducing reverberation. Dakota Panels are made from lightweight, black-dyed acoustic fiberglass board and finished with a matte black fiberglass fabric. This offers a solution to building acoustic ceilings in any residential or commercial space where reverberation or reflected noise is an issue.

**SIZING** 

Board sizes up to 4'x 8'

#### **THICKNESS**

Available in 1" or 2"

#### **DENSITY**

Available in 3.0 lb-pcf or 6.0 lb-pcf