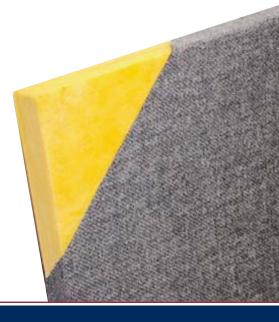

The Fabric Panel provides the ultimate in acoustical performance with excellent NRC ratings as high as 1.15. They are available in four standard thicknesses: 1/2", 1", 1-1/2" and 2" with custom thickness available up to 4". Our Fabric Panels are constructed with a 6-7# PCF rigid fiberglass absorber core. The edges are available in natural or chemically hardened and are available in 4 edge profiles. Fabric panels are available in standard or custom-sizes (up to a maximum of 5' X10') with custom, designer or C.O.M fabric available.

#### **EDGE DETAILS**

Square

Miter

Radius