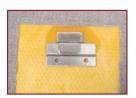

rous manufacturers including, but not limited to: Guilford of Maine, Maharam, Design Tex and Knoll. Customers may also specify their own fabric, provided the material meets manufacturing requirements.

#### **ACOUSTICAL**

**NRC** Rating

| 1/2" Thick ———— | − .50 − .60          |
|-----------------|----------------------|
| 1" Thick —      | 8090                 |
| 1-1/2" Thick —  | 90 - 1.00            |
| 2" Thick —      | - 1.05 <b>-</b> 1.15 |

#### SIZING

All panels are custom made with standard sizes up to 4'  $\times$  10' and custom sizes up to 5'  $\times$  10', with thickness ranging from  $\frac{1}{2}$ " – 4' thick

#### **SPECIFICATIONS**

Specifications can be downloaded from our web site at **www.controlnoise.com** or call us at **1-800-638-9355** 

#### MOUNTING OPTIONS







**Rotofast Anchors** 



Impaling Clip

#### www.controlnoise.com

Email: help@controlnoise.com

Tel: 1-800-638-9355

#### **EDGE DETAILS**









Square

Miter

Radius