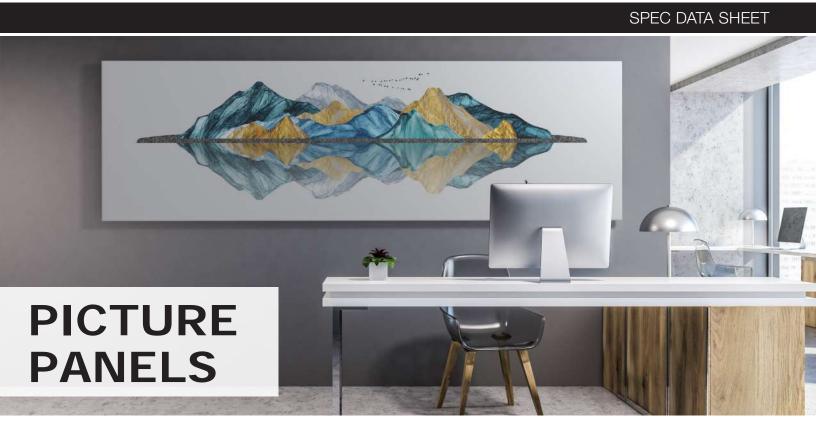

NetWell Custom Printed Acoustical Wall **Picture Panels** offer a visually appealing way to resolve reverberant noise problems. Add your logo or custom art on these premium acoustic panels guaranteed to improve the aesthetics and acoustics of your existing space.