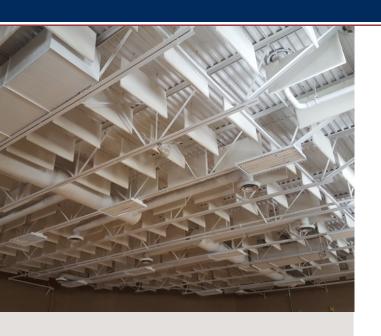

# **ACOUSTICAL BAFFLES**

VET Baffles are the perfect economical solution to sound reverberation issues for large spaces. They are easy to self install vertically tucked up between exposed joists in an open metal deck ceiling.

# **CEILING**

- Anchored to ceiling using D-rings, cable tie saddles or self tapping eye lag bolts + cable ties
- Secure to aircraft cabling using cable ties